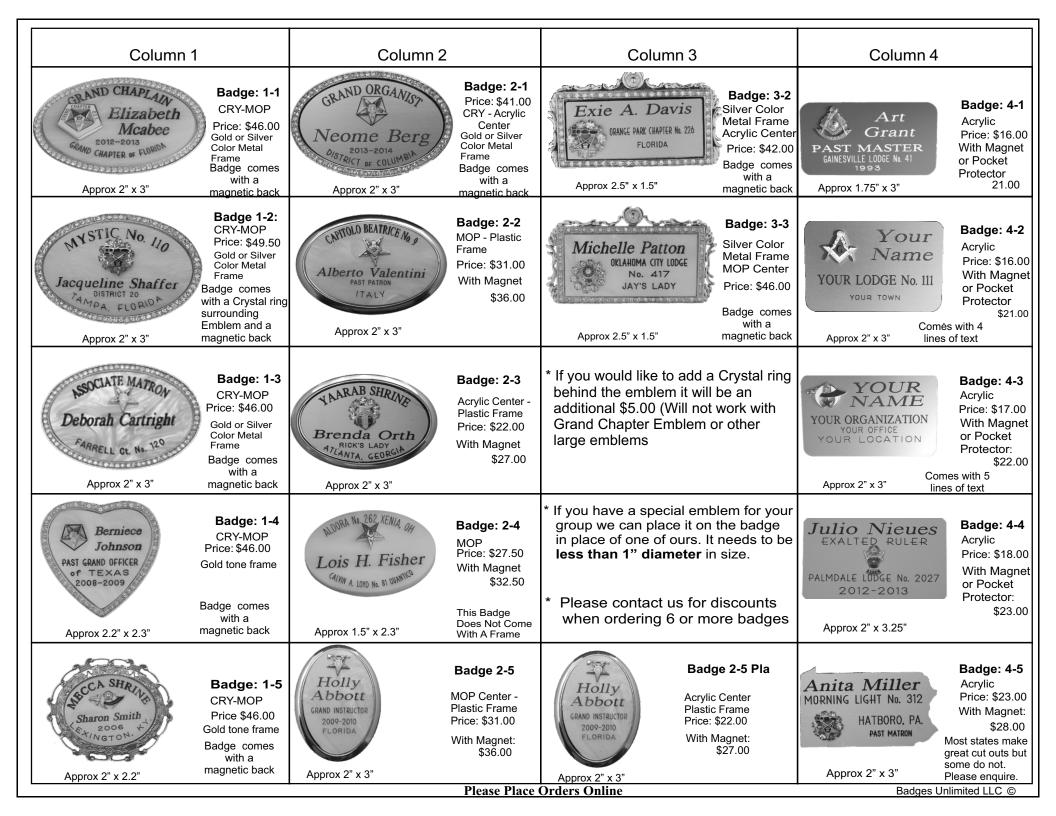

#### Column 5

Badge: 5-3

Acrylic Price: \$15.00 With Magnet: \$20.00

#### **NOTES**

- MOP=Faux Mother of Pearl
- CRY=Crystal Embedded Frame
- Magnets are very powerful and should not be worn with pacemakers.
- Emblems with crystal embellishments will be an additional \$5.00
- For color pictures please visit our website

#### Stock colors of Acrylic

Background color first and letter color second

| . Med Blue/White   | 7. Green/White                 | 13. White/Blue       |
|--------------------|--------------------------------|----------------------|
| 2. Dark Blue/White | 8. White/Green                 | 14.Burgundy/White    |
| B. Blue/Yellow     | <ol><li>Yellow/Black</li></ol> | 15.Vintage Gold /Bla |
| . White/Red        | <ol><li>Yellow/Blue</li></ol>  | 16.Gold/Blue         |
| 5. White/Black     | <ol><li>Black/Yellow</li></ol> | 17.Silver/Black      |
| 6. Red/White       | <ol><li>Black/White</li></ol>  | 18.Silver/Blue       |
|                    |                                |                      |

#### **Plastic Frame Selections**

A. Gold B. Silver C. Black